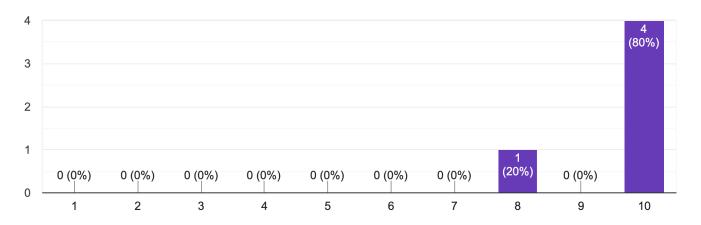

#### Alumni

How effective was the educator preparation provider in preparing the leadership candidate to meet the PSEL leadership standards?

5 responses