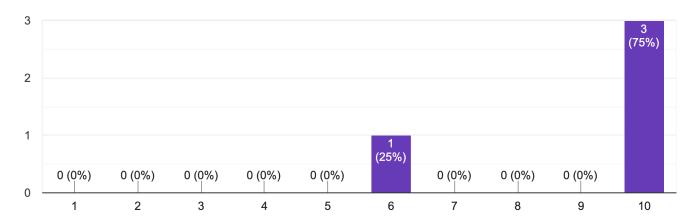

#### Alumni

How effective was the educator preparation provider in preparing the leadership candidate in evaluating instructional effectiveness?

5 responses