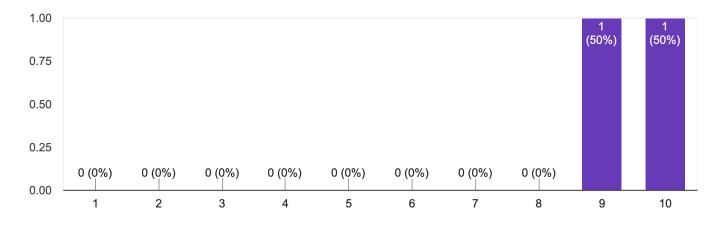

# Superintendent Program Completer Survey Results Spring 2024

How effective was the educator preparation provider in preparing the leadership candidate to meet the PSEL leadership standards?

4 responses