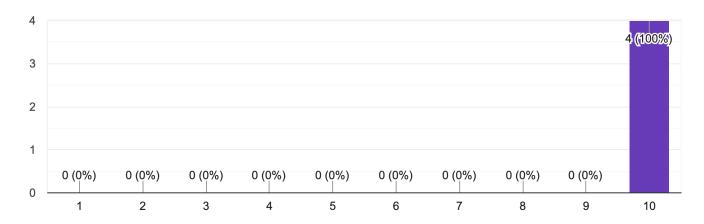

How effective was the educator preparation provider in preparing the leadership candidate in developing and supporting the mission/vision/core values of your district?

4 responses

How effective was the educator preparation provider in preparing the leadership candidate to be an ethical leader?

4 responses

How effective was the educator preparation provider in preparing the leadership candidate to meaningfully engage with a diverse student, parent and community population?

How effective was the educator preparation provider in preparing the leadership candidate in evaluating instructional effectiveness?