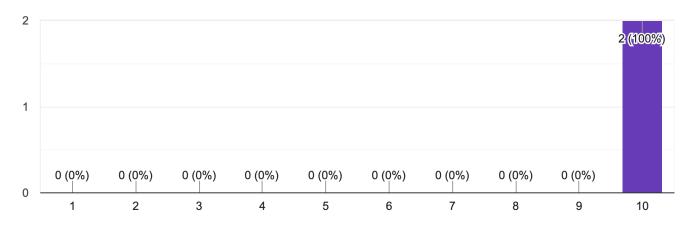

#### Alumni

How effective was the educator preparation provider in preparing the leadership candidate to meet the PSEL leadership standards?

5 responses