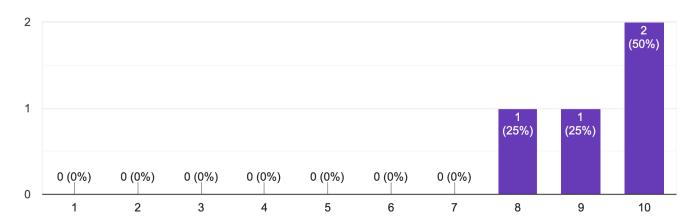

#### Alumni

How effective was the educator preparation provider in preparing the leadership candidate to meet the PSEL leadership standards?

5 responses