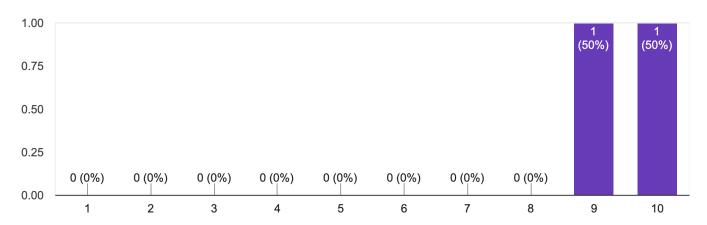

#### Alumni

How effective was the educator preparation provider in preparing the leadership candidate to establish a professional community of educators in your school?

5 responses