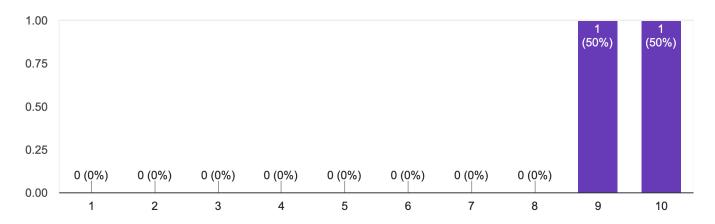

4 responses

How effective was the educator preparation provider in preparing the leadership candidate to meaningfully engage with a diverse student, parent and community population?

How effective was the educator preparation provider in preparing the leadership candidate in evaluating instructional effectiveness?