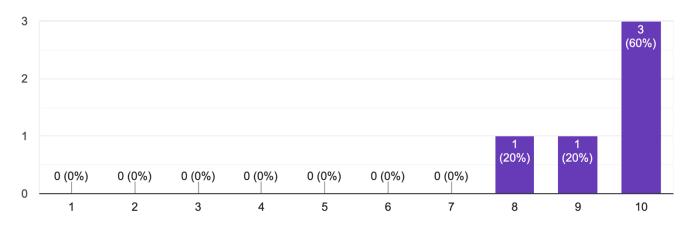

#### Alumni

How effective was the educator preparation provider in preparing the leadership candidate to meet the PSEL leadership standards?

5 responses