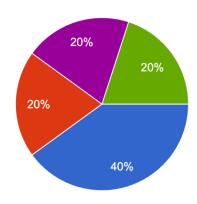

#### What is your current role?

Did you begin your administrative career while enrolled in the program as an Option 6 candidate? 5 responses