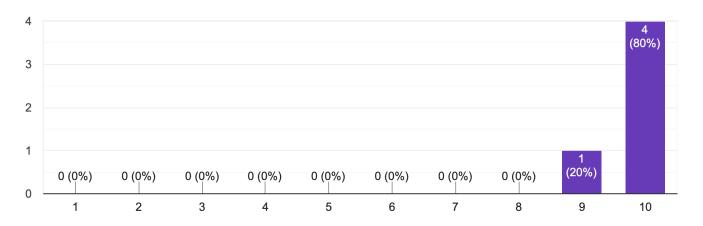

#### Alumni

How effective was the educator preparation provider in preparing the leadership candidate to meet the PSEL leadership standards?

5 responses