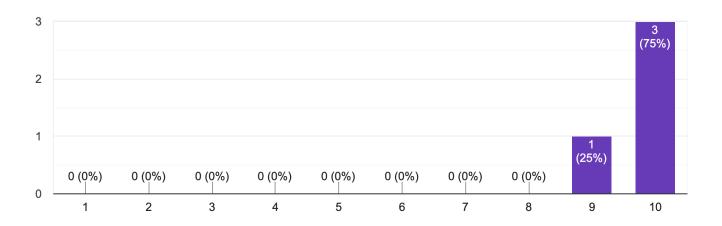

# **Educational Leadership Program Survey Results Spring 2024**

#### Alumni

How effective was the educator preparation provider in preparing the leadership candidate to meet the PSEL leadership standards?

5 responses