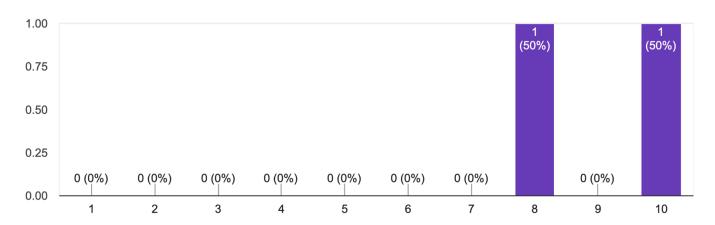

#### Alumni

How effective was the educator preparation provider in preparing the leadership candidate to meet the PSEL leadership standards?

5 responses