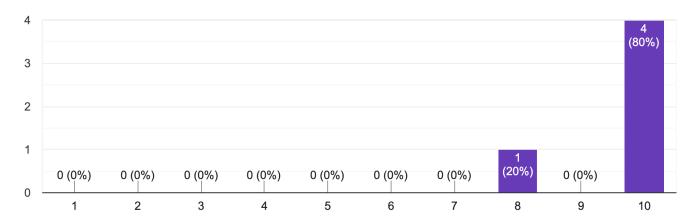

#### Alumni

How effective was the educator preparation provider in preparing the leadership candidate in planning?

5 responses