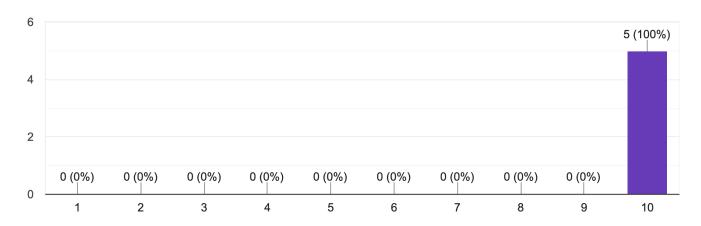

# **Employers**

How effective was the educator preparation provider in preparing the leadership candidate to meet PSEL leadership standards?

How effective was the educator preparation provider in preparing the leadership candidate in developing and supporting the mission/vision/core values of your school?

5 responses