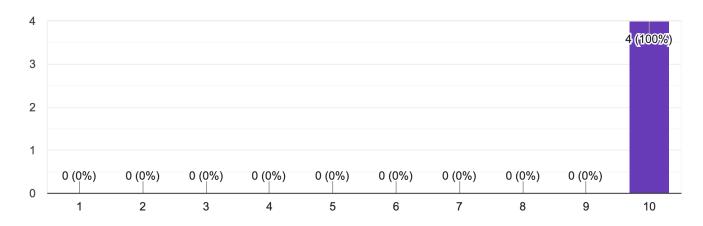

# Superintendent Program Completer Survey Results Spring 2024

How effective was the educator preparation provider in preparing the leadership candidate to meet the PSEL leadership standards?

4 responses