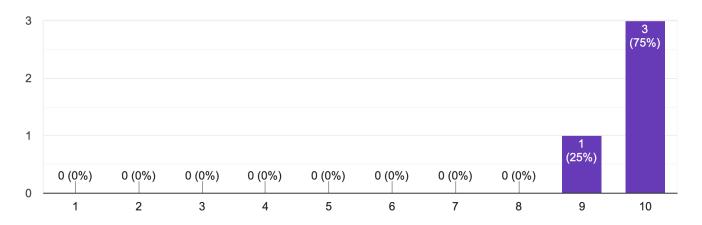

#### Alumni

How effective was the educator preparation provider in preparing the leadership candidate to meet the PSEL leadership standards?

5 responses