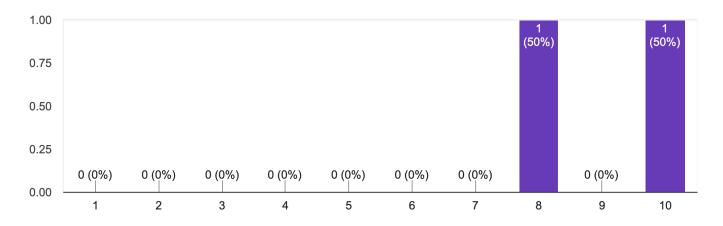

How effective was the educator preparation provider in preparing the leadership candidate in developing and supporting the mission/vision/core values of your district?

4 responses

How effective was the educator preparation provider in preparing the leadership candidate to be an ethical leader?

4 responses

How effective was the educator preparation provider in preparing the leadership candidate to meaningfully engage with a diverse student, parent and community population?

How effective was the educator preparation provider in preparing the leadership candidate in evaluating instructional effectiveness?