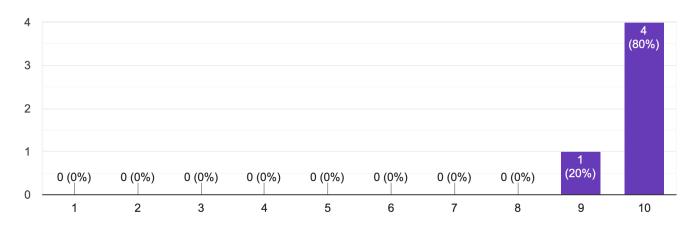

#### Alumni

How effective was the educator preparation provider in preparing the leadership candidate in evaluating instructional effectiveness?

5 responses