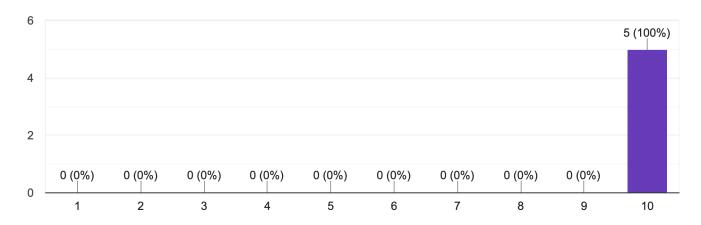

#### Alumni

How effective was the educator preparation provider in preparing the leadership candidate in evaluating instructional effectiveness?

5 responses