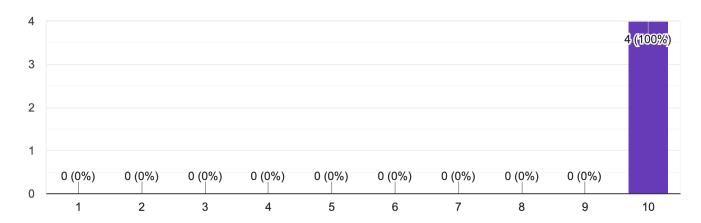

# Superintendent Program Completer Survey Results Spring 2024

How effective was the educator preparation provider in preparing the leadership candidate to meet the PSEL leadership standards?

4 responses