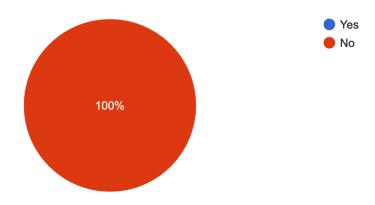

#### What is your current role?

Did you begin your administrative career while enrolled in the program as an Option 6 candidate? 5 responses