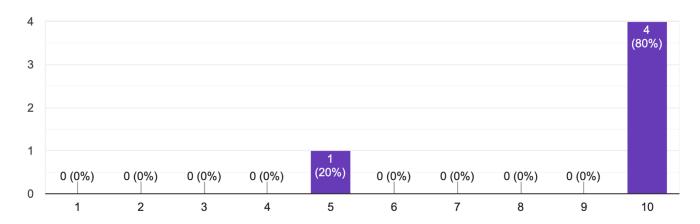

# **Employers**

How effective was the educator preparation provider in preparing the leadership candidate to meet PSEL leadership standards?

How effective was the educator preparation provider in preparing the leadership candidate in developing and supporting the mission/vision/core values of your school?

5 responses