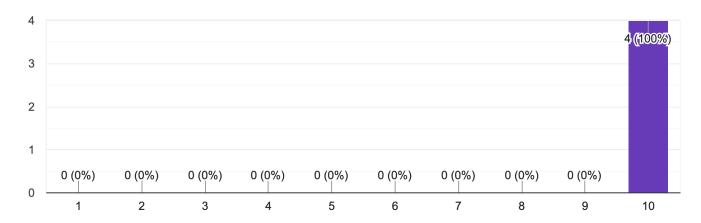

# Superintendent Program Completer Survey Results Spring 2024

How effective was the educator preparation provider in preparing the leadership candidate to meet the PSEL leadership standards?

4 responses