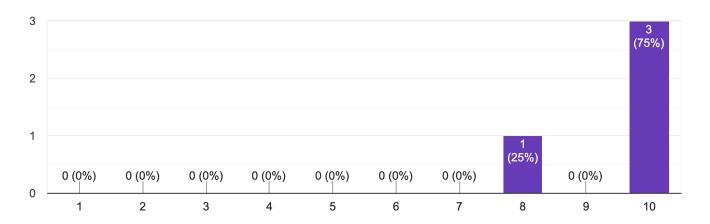

#### Alumni

How effective was the educator preparation provider in preparing the leadership candidate in evaluating instructional effectiveness?

5 responses