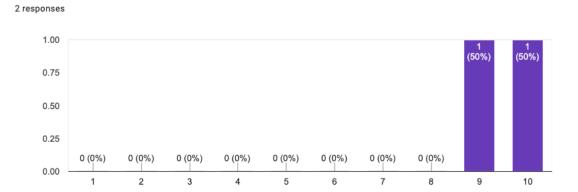

#### Alumni

How likely would you be to recommend the completer's program to other individuals interested in educational leadership?

5 responses