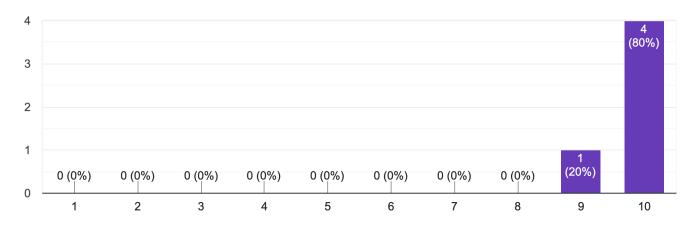

# Superintendent Program Completer Survey Results Spring 2024

How effective was the educator preparation provider in preparing the leadership candidate to meet the PSEL leadership standards?

4 responses