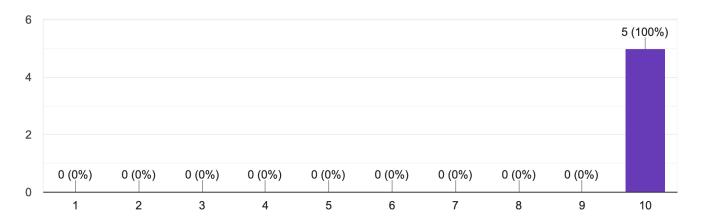

# **Employers**

How effective was the educator preparation provider in preparing the leadership candidate to be an ethical leader?

How effective was the educator preparation provider in preparing the leadership candidate in evaluating instructional effectiveness?

5 responses