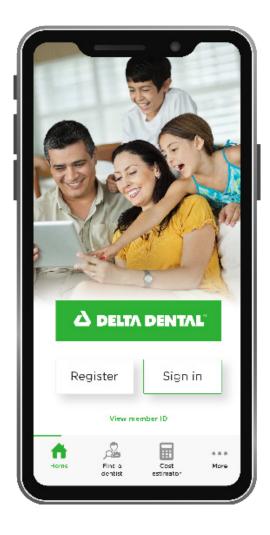

# Logging in to view benefits

Delta Dental members can sign in using the username and password they use to sign in to our website. If you haven't registered for an account yet, you can do that within the app. If you've forgotten your username or password, you can also retrieve these via the Delta Dental Mobile App.

# Delta Dental Mobile App features

Sign in to access the full range of tools and resources