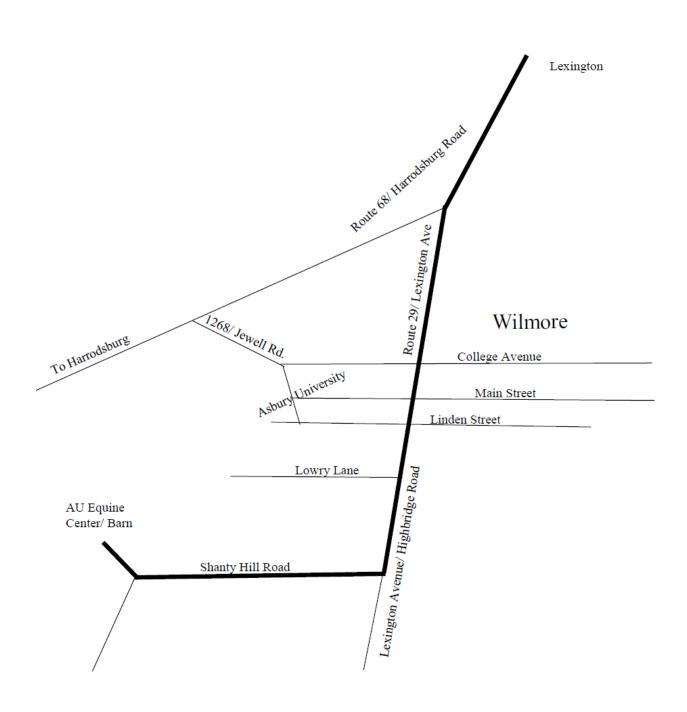

## **Directions to Asbury University Equine Center**

From Lexington...

Go <u>South on Harrodsburg Road</u> (Route 68) for <u>11 miles</u> (from Circle 4/Route 4 on the south side of Lexington) Turn <u>Slight Left toward Wilmore on Route 29</u>/Lexington Ave for <u>4 miles</u>

(You will travel through 3 stop lights in Wilmore and continue into the country)

After the last blinking red light -at the top of the next hill turn right onto Shanty Hill Road

Travel approximately <u>% mile</u>. Entrance to the Equine Center will be on the right at the 90 degree turn in the road.